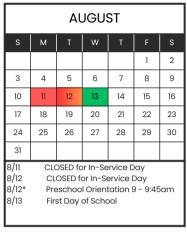

## 2025 - 2026 PRESCHOOL CALENDAR

| SEPTEMBER                                                                                                                         |    |    |    |    |    |    |
|-----------------------------------------------------------------------------------------------------------------------------------|----|----|----|----|----|----|
| S                                                                                                                                 | М  | Т  | W  | T  | F  | S  |
|                                                                                                                                   | 1  | 2  | 3  | 4  | 5  | 6  |
| 7                                                                                                                                 | 8  | 9  | 10 | 11 | 12 | 13 |
| 14                                                                                                                                | 15 | 16 | 17 | 18 | 19 | 20 |
| 21                                                                                                                                | 22 | 23 | 24 | 25 | 26 | 27 |
| 28                                                                                                                                | 29 | 30 |    |    |    |    |
|                                                                                                                                   |    |    |    |    |    |    |
| 9/1 CLOSED for Labor Day 9/4 Back to School Night 7:00-8:00pm* 9/8-9 Picture Days (Schedule to Come) 9/22-26 Scholastic Book Fair |    |    |    |    |    |    |