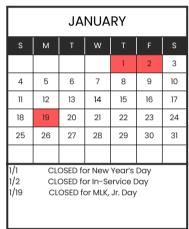

|              |    | FEE | BRUA                | RY |    |    |
|--------------|----|-----|---------------------|----|----|----|
| S            | М  | T   | W                   | T  | F  | S  |
| 1            | 2  | 3   | 4                   | 5  | 6  | 7  |
| 8            | 9  | 10  | 11                  | 12 | 13 | 14 |
| 15           | 16 | 17  | 18                  | 19 | 20 | 21 |
| 22           | 23 | 24  | 25                  | 26 | 27 | 28 |
|              |    |     |                     |    |    |    |
|              |    |     |                     |    |    |    |
| 2/16<br>2/21 |    |     | or Presi<br>House 1 |    | ,  |    |